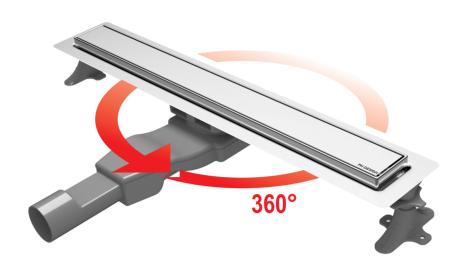

Flat stainless steel shower channel with 360° rotative PP drain. It is compatible with tiles from 15 to 28 mm and its feet are adjustable from 60 to 80 mm. Waterproofing fleece is included and perfectly adjustable on the stainless steel flange!