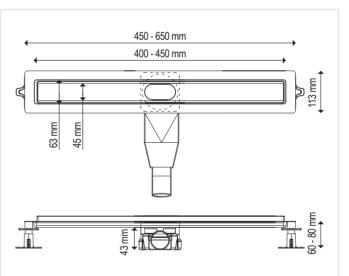

## **CHARACTERISTICS**

Outlet: Ø 50 mm push-fit.

Flow rate: 36 L/min.

Water seal: 25 mm.

Adjustable height from 60 to 80 mm.

Compatible with tiles from 15 to 28 mm.

Self adhesive butyl waterproofing band included