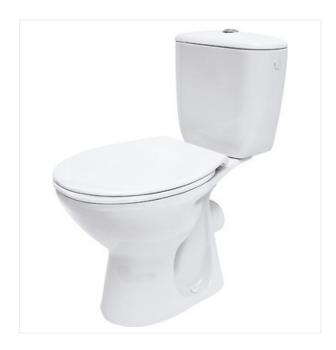

## PRESIDENT 010 WC COMPACT SET WITH PRESIDENT POLYPROPYLENE, ANTIBACTERIAL TOILET SEAT

**COLLECTION PRESIDENT** 

PRODUCT CODE: K08-028

## **Product description**

The PRESIDENT WC compact set comes with a 3/6 I flushing system, horizontal outflow and water inlet on the side of the cistern. The set includes an anti-bacterial polypropylene seat.