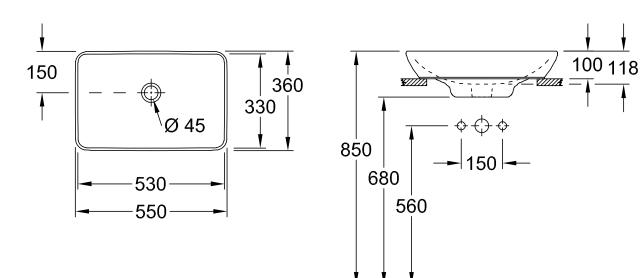

# TECHNICAL DRAWINGS

#### 1. POSITION

| Article number           | 41135501                                                                                                            |
|--------------------------|---------------------------------------------------------------------------------------------------------------------|
| Article title            | Villeroy & Boch Venticello Semi-<br>surface-mounted washbasin, 555 x<br>360 x 110 mm, White Alpin, with<br>overflow |
| Product designation      | Semi-surface-mounted washbasin                                                                                      |
| Collection               | Venticello                                                                                                          |
| Assembly / Assembly type | Surface-mounted                                                                                                     |
| Assembly instructions    | Recommendation: to be installed<br>with a gap of at least 50 mm<br>between the washbasin and the wall               |
| Scope of delivery        | 1 x semi-surface-mounted washbasin                                                                                  |
| Ordering information     | Optionally available: Outlet valve with ceramic cover.                                                              |
| Length in mm             | 360                                                                                                                 |
| Width in mm              | 555                                                                                                                 |
| Height in mm             | 110                                                                                                                 |
| Interior depth           | 117                                                                                                                 |
| Weight in kg             | 10,80                                                                                                               |
| express delivery         | No                                                                                                                  |
| Suitable for             | Wall-mounted tap fittings, Matching<br>Villeroy&Boch furniture Tap fitting<br>with raised base                      |
| Material                 | Sanitary ceramics                                                                                                   |
| Surface                  | glossy                                                                                                              |
| Colour name              | White Alpin                                                                                                         |
| With TitanGlaze          | No                                                                                                                  |
| With overflow            | Yes                                                                                                                 |
| EAN number               | 4051202317003                                                                                                       |