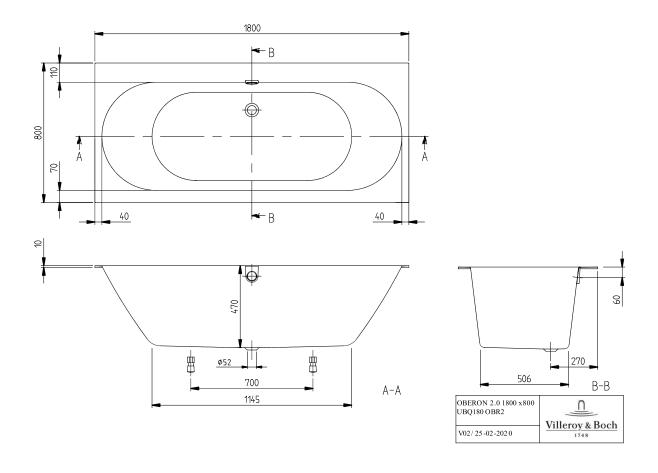

## TECHNICAL DRAWINGS

## UBQ1800BR2DV-01

#### 1. POSITION

| Article number           | UBQ1800BR2DV-01                                                                                                                                        |
|--------------------------|--------------------------------------------------------------------------------------------------------------------------------------------------------|
| Article title            | Villeroy & Boch Oberon 2.0<br>Rectangular bath, 1800 x 800 mm,<br>White Alpin                                                                          |
| Product designation      | Rectangular bath                                                                                                                                       |
| Collection               | Oberon 2.0                                                                                                                                             |
| Assembly / Assembly type | built-in installation                                                                                                                                  |
| Scope of delivery        | 1 x rectangular bath , 1 x extended outlet and overflow (chrome-plated and white) 2 x bath support frame (self-adhesive), adjustable from 130 - 180 mm |
| Length in mm             | 1800                                                                                                                                                   |
| Width in mm              | 800                                                                                                                                                    |
| Height in mm             | 485                                                                                                                                                    |
| Installation height      | <ul><li>Bath: 605 - 645 mm</li><li>Profibox 2.0 without system: 625 - 625 mm</li></ul>                                                                 |
| Interior depth           | 470                                                                                                                                                    |
| Weight in kg             | 45,20                                                                                                                                                  |
| Outlet / outlet          | central outlet                                                                                                                                         |
| Material                 | Quaryl®                                                                                                                                                |
| Colour name              | White Alpin                                                                                                                                            |
| With feet/base           | Yes                                                                                                                                                    |
| With panel               | No                                                                                                                                                     |
| Other material           | <ul> <li>Waste/overflow combination:<br/>Plastic</li> <li>Plastic Outlet cover: Plastic</li> <li>Plastic</li> </ul>                                    |
| Other surfaces           | Waste/overflow combination: glossy, glossy, Outlet cover: glossy glossy                                                                                |
| With overflow            | Yes                                                                                                                                                    |
| With bath support        | No                                                                                                                                                     |
| Capacity                 | 190                                                                                                                                                    |
| Number of people         | 2                                                                                                                                                      |
| For handle mounting      | Yes                                                                                                                                                    |
| Anti-slip class          | Anti-slip class A                                                                                                                                      |
| Bath options             | <ul><li>[PA] Profibox 2.0 alcove</li><li>[PC] Profibox 2.0 corner</li></ul>                                                                            |