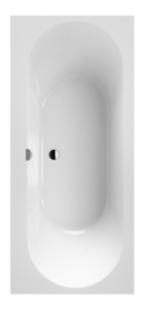

#### 1. POSITION

| Article number           | UBQ1800BR2DV-01                                                                                                                                        |
|--------------------------|--------------------------------------------------------------------------------------------------------------------------------------------------------|
| Article title            | Villeroy & Boch Oberon 2.0<br>Rectangular bath, 1800 x 800 mm,<br>White Alpin                                                                          |
| Product designation      | Rectangular bath                                                                                                                                       |
| Collection               | Oberon 2.0                                                                                                                                             |
| Assembly / Assembly type | built-in installation                                                                                                                                  |
| Scope of delivery        | 1 x rectangular bath , 1 x extended outlet and overflow (chrome-plated and white) 2 x bath support frame (self-adhesive), adjustable from 130 - 180 mm |
| Length in mm             | 1800                                                                                                                                                   |
| Width in mm              | 800                                                                                                                                                    |
| Height in mm             | 485                                                                                                                                                    |
| Installation height      | <ul><li>Bath: 605 - 645 mm</li><li>Profibox 2.0 without system: 625 - 625 mm</li></ul>                                                                 |
| Interior depth           | 470                                                                                                                                                    |
| Weight in kg             | 45,20                                                                                                                                                  |
| Outlet / outlet          | central outlet                                                                                                                                         |
| Material                 | Quaryl®                                                                                                                                                |
| Colour name              | White Alpin                                                                                                                                            |
| With feet/base           | Yes                                                                                                                                                    |
| With panel               | No                                                                                                                                                     |
| Other material           | <ul> <li>Waste/overflow combination:<br/>Plastic</li> <li>Plastic Outlet cover: Plastic</li> <li>Plastic</li> </ul>                                    |
| Other surfaces           | Waste/overflow combination: glossy, glossy, Outlet cover: glossy glossy                                                                                |
| With overflow            | Yes                                                                                                                                                    |
| With bath support        | No                                                                                                                                                     |
| Capacity                 | 190                                                                                                                                                    |
| Number of people         | 2                                                                                                                                                      |
| For handle mounting      | Yes                                                                                                                                                    |
| Anti-slip class          | Anti-slip class A                                                                                                                                      |
| Bath options             | <ul><li>[PA] Profibox 2.0 alcove</li><li>[PC] Profibox 2.0 corner</li></ul>                                                                            |