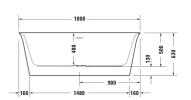

## White Tulip Bathtub # 700469000000000

|< 1800 mm >|

| Bathtub                                                                                                                                                                                                                                                                              | Dimension   | Weight    | Order number    |
|--------------------------------------------------------------------------------------------------------------------------------------------------------------------------------------------------------------------------------------------------------------------------------------|-------------|-----------|-----------------|
| Oval, Type of installation: Freestanding, Seamless panel, White, Material: Sanitary acrylic, Number of backrests: 2, Incl. support frame, Incl. waste and overflow, Overflow: Yes, Waste outlet position: Middle, Overflow position: Middle, Capacity: 280 l, Internal depth: 480 mm |             |           |                 |
| Colors                                                                                                                                                                                                                                                                               |             |           |                 |
| 00 White Alpin                                                                                                                                                                                                                                                                       |             |           |                 |
| Variant                                                                                                                                                                                                                                                                              |             |           |                 |
| Seamless acrylic panel                                                                                                                                                                                                                                                               | 1800x630 mm | 72.700 kg | 700469000000000 |
| Suitable products                                                                                                                                                                                                                                                                    |             |           |                 |
| Cover , 70 x 70 mm                                                                                                                                                                                                                                                                   | 70 x 70 mm  |           | 792527          |
|                                                                                                                                                                                                                                                                                      |             |           |                 |

All drawings contain the necessary measurements which are subject to standard tolerances. They are stated in mm and are non-binding. Exact measurements, in particular for customised installation scenarios, can only be taken from the finished piece.