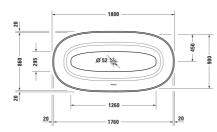

## White Tulip Bathtub # 700469000000000

|< 1800 mm >|

| Bathtub                                                                                                                                                                                                                                                                              | Dimension   | Weight    | Order number    |
|--------------------------------------------------------------------------------------------------------------------------------------------------------------------------------------------------------------------------------------------------------------------------------------|-------------|-----------|-----------------|
| Oval, Type of installation: Freestanding, Seamless panel, White, Material: Sanitary acrylic, Number of backrests: 2, Incl. support frame, Incl. waste and overflow, Overflow: Yes, Waste outlet position: Middle, Overflow position: Middle, Capacity: 280 l, Internal depth: 480 mm |             |           |                 |
| Colors                                                                                                                                                                                                                                                                               |             |           |                 |
| 00 White Alpin                                                                                                                                                                                                                                                                       |             |           |                 |
| Variant                                                                                                                                                                                                                                                                              |             |           |                 |
| Seamless acrylic panel                                                                                                                                                                                                                                                               | 1800x630 mm | 72.700 kg | 700469000000000 |
| Suitable products                                                                                                                                                                                                                                                                    |             |           |                 |
| Cover , 70 x 70 mm                                                                                                                                                                                                                                                                   | 70 x 70 mm  |           | 792527          |
|                                                                                                                                                                                                                                                                                      |             |           |                 |

All drawings contain the necessary measurements which are subject to standard tolerances. They are stated in mm and are non-binding. Exact measurements, in particular for customised installation scenarios, can only be taken from the finished piece.