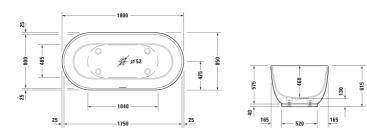

## |< 1800 mm >|

| Bathtub                                                                                                                                                                                                                                                                                                          | Dimension   | Weight     | Order number   |
|------------------------------------------------------------------------------------------------------------------------------------------------------------------------------------------------------------------------------------------------------------------------------------------------------------------|-------------|------------|----------------|
| Oval, Type of installation: Freestanding, Seamless panel, White<br>Matt, Material: Polymer cast, DuroCast Plus, Number of<br>backrests: 2, Incl. support frame, Incl. waste and overflow,<br>Overflow: Yes, Waste outlet position: Middle, Overflow position:<br>Middle, Capacity: 252 l, Internal depth: 460 mm |             |            |                |
| Colors                                                                                                                                                                                                                                                                                                           |             |            |                |
| 00 White Alpin                                                                                                                                                                                                                                                                                                   |             |            |                |
| Variant                                                                                                                                                                                                                                                                                                          |             |            |                |
|                                                                                                                                                                                                                                                                                                                  | 1800x615 mm | 133.000 kg | 70043400000000 |
| Suitable products                                                                                                                                                                                                                                                                                                |             |            |                |
| Tub handle Chrome, 311 x 56 mm                                                                                                                                                                                                                                                                                   | 311 x 56 mm |            | 792804         |
| Cover , 70 x 70 mm                                                                                                                                                                                                                                                                                               | 70 x 70 mm  |            | 792527         |

All drawings contain the necessary measurements which are subject to standard tolerances. They are stated in mm and are non-binding. Exact measurements, in particular for customised installation scenarios, can only be taken from the finished piece.