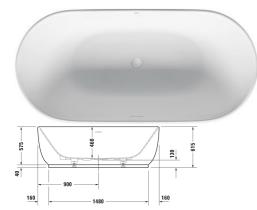

## |< 1800 mm >|

| Bathtub                                                                                                                                                                                                                                                                                                          | Dimension   | Weight     | Order number   |
|------------------------------------------------------------------------------------------------------------------------------------------------------------------------------------------------------------------------------------------------------------------------------------------------------------------|-------------|------------|----------------|
| Oval, Type of installation: Freestanding, Seamless panel, White<br>Matt, Material: Polymer cast, DuroCast Plus, Number of<br>backrests: 2, Incl. support frame, Incl. waste and overflow,<br>Overflow: Yes, Waste outlet position: Middle, Overflow position:<br>Middle, Capacity: 252 l, Internal depth: 460 mm |             |            |                |
| Colors                                                                                                                                                                                                                                                                                                           |             |            |                |
| 00 White Alpin                                                                                                                                                                                                                                                                                                   |             |            |                |
| Variant                                                                                                                                                                                                                                                                                                          |             |            |                |
|                                                                                                                                                                                                                                                                                                                  | 1800x615 mm | 133.000 kg | 70043400000000 |
| Suitable products                                                                                                                                                                                                                                                                                                |             |            |                |
| Tub handle Chrome, 311 x 56 mm                                                                                                                                                                                                                                                                                   | 311 x 56 mm |            | 792804         |
| Cover , 70 x 70 mm                                                                                                                                                                                                                                                                                               | 70 x 70 mm  |            | 792527         |

All drawings contain the necessary measurements which are subject to standard tolerances. They are stated in mm and are non-binding. Exact measurements, in particular for customised installation scenarios, can only be taken from the finished piece.