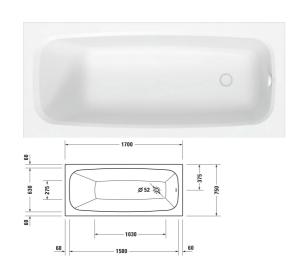

| Bathtub                                                                                                                                                                                            | Dimension     | Weight    | Order number    |
|----------------------------------------------------------------------------------------------------------------------------------------------------------------------------------------------------|---------------|-----------|-----------------|
| White Matt, Material: composite, DuroCast Smooth, Internal depth: 460 mm                                                                                                                           |               |           |                 |
| Colors                                                                                                                                                                                             |               |           |                 |
| 00 White Alpin                                                                                                                                                                                     |               |           |                 |
| Variant                                                                                                                                                                                            |               |           |                 |
| Rectangular, Type of installation: built-in, Material: Polymer cast, Number of backrests: 1 Variable, Overflow: Yes, Waste outlet position: Foot end, Overflow position: Foot end, Capacity: 133 l | 1700x480 mm   | 32.000 kg | 700548000000000 |
| Suitable products  Bathtub anchors , 100 x 30 mm                                                                                                                                                   | 100 x 30 mm   |           | 790103          |
| ,                                                                                                                                                                                                  |               |           |                 |
| Rubber profile , 3300 x 4 mm                                                                                                                                                                       | 3300 x 4 mm   |           | 790126          |
| Support frame Height: 130-210 mm, 550 x 85 mm                                                                                                                                                      | 550 x 85 mm   |           | 790100          |
| Tub handle Chrome, 311 x 56 mm                                                                                                                                                                     | 311 x 56 mm   |           | 792804          |
| Bathtub support , 1670 x 670 mm                                                                                                                                                                    | 1670 x 670 mm |           | 792459          |
| Noise reduction set Material: bitumen, PE foam, 520 x 400 mm                                                                                                                                       | 520 x 400 mm  |           | 791368          |
| Waste and overflow Quadroval, Bowden cable length: 650 mm,<br>Diameter waste plug: 52 mm, 400 x 80 mm                                                                                              | 400 x 80 mm   |           | 792202          |
| Waste and overflow with inlet Tub filler, Quadroval, Bowden cable length: 650 mm, Diameter waste plug: 52 mm, 400 x 80 mm                                                                          | 400 x 80 mm   |           | 792203          |
|                                                                                                                                                                                                    |               |           |                 |

All drawings contain the necessary measurements which are subject to standard tolerances. They are stated in mm and are non-binding. Exact measurements, in particular for customised installation scenarios, can only be taken from the finished piece.