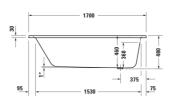

| Bathtub                                                                                                                                                                                            | Dimension     | Weight    | Order number    |
|----------------------------------------------------------------------------------------------------------------------------------------------------------------------------------------------------|---------------|-----------|-----------------|
| White Matt, Material: composite, DuroCast Smooth, Internal depth: 460 mm                                                                                                                           |               |           |                 |
| Colors                                                                                                                                                                                             |               |           |                 |
| 00 White Alpin                                                                                                                                                                                     |               |           |                 |
| Variant                                                                                                                                                                                            |               |           |                 |
| Rectangular, Type of installation: built-in, Material: Polymer cast, Number of backrests: 1 Variable, Overflow: Yes, Waste outlet position: Foot end, Overflow position: Foot end, Capacity: 133 l | 1700x480 mm   | 32.000 kg | 700548000000000 |
| Suitable products  Bathtub anchors , 100 x 30 mm                                                                                                                                                   | 100 x 30 mm   |           | 790103          |
| ,                                                                                                                                                                                                  |               |           |                 |
| Rubber profile , 3300 x 4 mm                                                                                                                                                                       | 3300 x 4 mm   |           | 790126          |
| Support frame Height: 130-210 mm, 550 x 85 mm                                                                                                                                                      | 550 x 85 mm   |           | 790100          |
| Tub handle Chrome, 311 x 56 mm                                                                                                                                                                     | 311 x 56 mm   |           | 792804          |
| Bathtub support , 1670 x 670 mm                                                                                                                                                                    | 1670 x 670 mm |           | 792459          |
| Noise reduction set Material: bitumen, PE foam, 520 x 400 mm                                                                                                                                       | 520 x 400 mm  |           | 791368          |
| Waste and overflow Quadroval, Bowden cable length: 650 mm,<br>Diameter waste plug: 52 mm, 400 x 80 mm                                                                                              | 400 x 80 mm   |           | 792202          |
| Waste and overflow with inlet Tub filler, Quadroval, Bowden cable length: 650 mm, Diameter waste plug: 52 mm, 400 x 80 mm                                                                          | 400 x 80 mm   |           | 792203          |
|                                                                                                                                                                                                    |               |           |                 |

All drawings contain the necessary measurements which are subject to standard tolerances. They are stated in mm and are non-binding. Exact measurements, in particular for customised installation scenarios, can only be taken from the finished piece.