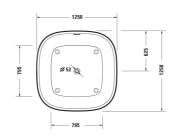

**SODURAVIT** 

| Bathtub                                                                                                                                                                                                                                                                                               | Dimension   | Weight     | Order number    |
|-------------------------------------------------------------------------------------------------------------------------------------------------------------------------------------------------------------------------------------------------------------------------------------------------------|-------------|------------|-----------------|
| Square, Type of installation: Freestanding, Seamless panel, White Matt, Material: Polymer cast, DuroCast Plus, Number of backrests: 4, Incl. support frame, Incl. waste and overflow, Overflow: Yes, Waste outlet position: Middle, Overflow position Middle, Capacity: 401 l, Internal depth: 499 mm |             |            |                 |
| Colors                                                                                                                                                                                                                                                                                                |             |            |                 |
| 32 White Satin Matt                                                                                                                                                                                                                                                                                   |             |            |                 |
| Variant                                                                                                                                                                                                                                                                                               |             |            |                 |
|                                                                                                                                                                                                                                                                                                       | 1250x630 mm | 132.500 kg | 700464000000000 |
|                                                                                                                                                                                                                                                                                                       |             |            |                 |
| Suitable products                                                                                                                                                                                                                                                                                     |             |            |                 |
| Tub handle Chrome, 311 x 56 mm                                                                                                                                                                                                                                                                        | 311 x 56 mm |            | 792804          |
| Cover , 70 x 70 mm                                                                                                                                                                                                                                                                                    | 70 x 70 mm  |            | 792527          |

All drawings contain the necessary measurements which are subject to standard tolerances. They are stated in mm and are non-binding. Exact measurements, in particular for customised installation scenarios, can only be taken from the finished piece.