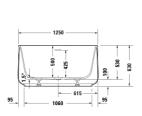

**SODURAVIT** 

| Bathtub                                                                                                                                                                                                                                                                                               | Dimension   | Weight     | Order number    |
|-------------------------------------------------------------------------------------------------------------------------------------------------------------------------------------------------------------------------------------------------------------------------------------------------------|-------------|------------|-----------------|
| Square, Type of installation: Freestanding, Seamless panel, White Matt, Material: Polymer cast, DuroCast Plus, Number of backrests: 4, Incl. support frame, Incl. waste and overflow, Overflow: Yes, Waste outlet position: Middle, Overflow position Middle, Capacity: 401 l, Internal depth: 499 mm |             |            |                 |
| Colors                                                                                                                                                                                                                                                                                                |             |            |                 |
| 32 White Satin Matt                                                                                                                                                                                                                                                                                   |             |            |                 |
| Variant                                                                                                                                                                                                                                                                                               |             |            |                 |
|                                                                                                                                                                                                                                                                                                       | 1250x630 mm | 132.500 kg | 700464000000000 |
|                                                                                                                                                                                                                                                                                                       |             |            |                 |
| Suitable products                                                                                                                                                                                                                                                                                     |             |            |                 |
| Tub handle Chrome, 311 x 56 mm                                                                                                                                                                                                                                                                        | 311 x 56 mm |            | 792804          |
| Cover , 70 x 70 mm                                                                                                                                                                                                                                                                                    | 70 x 70 mm  |            | 792527          |

All drawings contain the necessary measurements which are subject to standard tolerances. They are stated in mm and are non-binding. Exact measurements, in particular for customised installation scenarios, can only be taken from the finished piece.