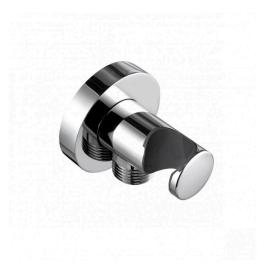

## WALL SUPPLY WITH SHOWER HOLDER DN 15

6054705-00 Bathroom Fittings

## Name:

- KLUDI
- wall supply with shower holder
- wall supply with shower holder DN 15
- wall fastening
- for shower hoses with conical nuts
- shower outlet G 1/2
- protected against back flow
- DIN EN 1717