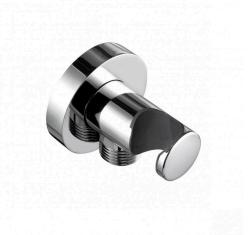

## WALL SUPPLY WITH SHOWER HOLDER DN 15

6054705-00 Bathroom Fittings

## Name:

- KLUDI
- wall supply with shower holder
- wall supply with shower holder DN 15
- wall fastening
- for shower hoses with conical nuts
- shower outlet G 1/2
- protected against back flow
- DIN EN 1717