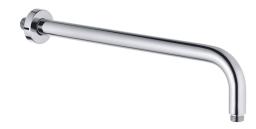

## KLUDI-A-QA SHOWER ARM DN 15

## Name:

- KLUDI-A-QA
- shower arm DN 15
- for head shower DN 15
- projection 400 mm
- with push-on rosette diameter 55 mm

Dimensions: All dimensions in mm. Tolerance of vitreous china & fireclay items:  $\hat{A} \pm 5\%$  for below 200mm and  $\hat{A} \pm 3\%$  for above 200mm; for all other items tolerance  $\hat{A} \pm 1\%$ . Note: Due to a continuing development program to improve design and performance, the manufacturer reserves all rights to vary specifications without prior information. Please note accessories are for photographic use only.