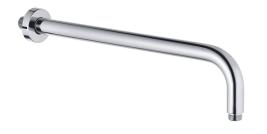

## KLUDI-A-QA SHOWER ARM DN 15

## Name:

- KLUDI-A-QA
- shower arm DN 15
- for head shower DN 15
- projection 400 mm
- with push-on rosette diameter 55 mm

Dimensions: All dimensions in mm. Tolerance of vitreous china & fireclay items:  $\hat{A} \pm 5\%$  for below 200mm and  $\hat{A} \pm 3\%$  for above 200mm; for all other items tolerance  $\hat{A} \pm 1\%$ . Note: Due to a continuing development program to improve design and performance, the manufacturer reserves all rights to vary specifications without prior information. Please note accessories are for photographic use only.